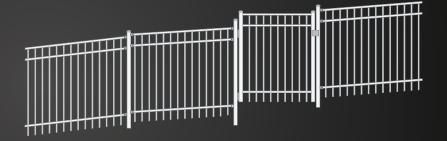

### STANDARD STRAIGHT FENCE

Available in a choice of 4 popular heights, with options for arrowheads or matching gates.