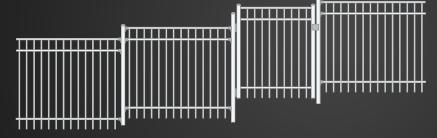

### STANDARD STRAIGHT FENCE

Available in a choice of 4 popular heights, with options for arrowheads or matching gates.

### RAKED FENCE

Only available in 1200mm high panels, 500mm rise over 2400mm width (maximum) = 12°adjustment (maximum)

### STEPPED FENCE

Panels can be stepped to match slope. Higher panels may be needed to comply with pool fencing regulations.