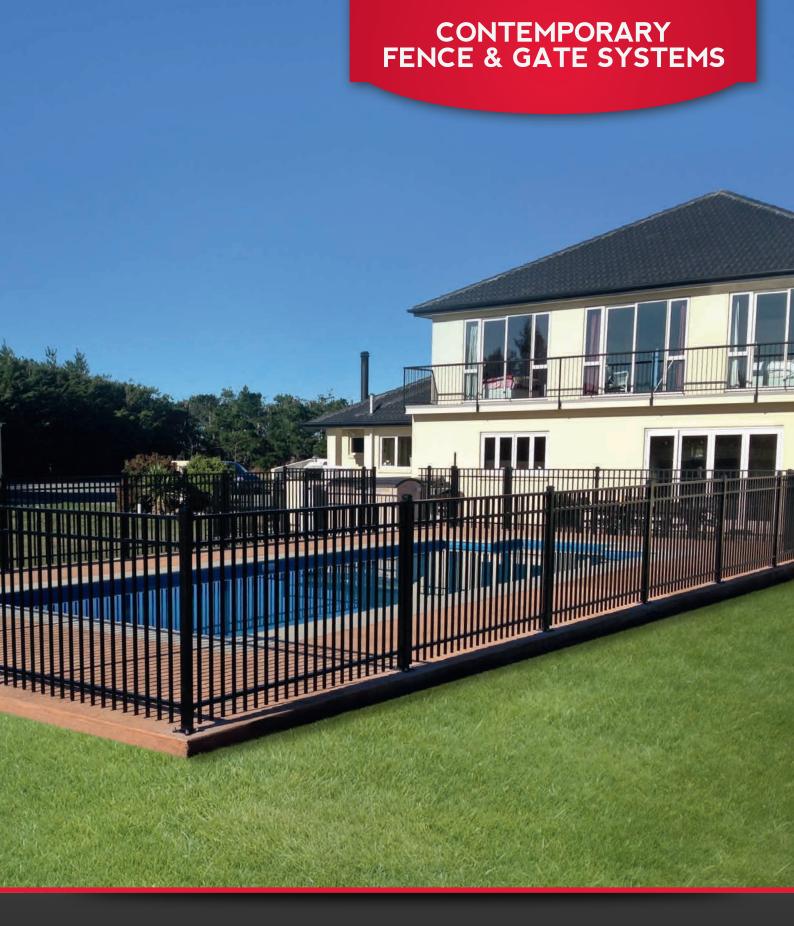

### STRONG AND SAFE POOL AND PERIMETER FENCING

Sanctuary Contemporary Fencing is ideal for enclosing your pool or property and can be finished off with matching gates. Manufactured from the highest quality aluminium for corrosion resistance and strength, Contemporary fencing is built for long term resilience.

Contemporary fencing is very popular for pool fencing and complies with NZBC Clause F9 & 162C of the Building Act (pool safety legislation). Matching pool gates can be supplied with self-closing hinges and child resistant locks, to meet pool fencing regulations.

Offered in four popular heights; 1200mm, 1350mm, 1500mm or 1800mm, Contemporary fencing panels are 2400mm wide and finished in standard satin black, or can be powder coated in a custom colour of your choice. Robust square balusters, an extra top rail and high quality cast aluminium components, makes this fencing strong and ready for years of work.