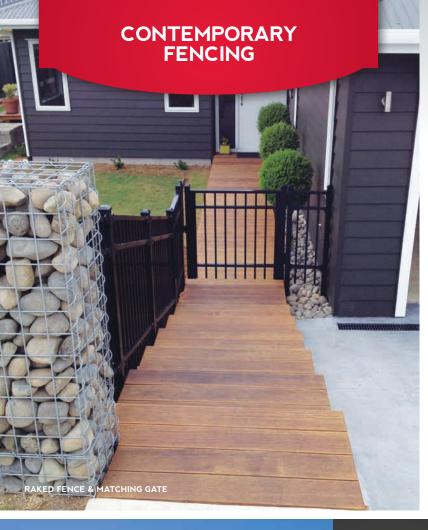

### RAKED FENCE

Only available in 1200mm high panels, 500mm rise over 2400mm width (maximum) = 12°adjustment (maximum)