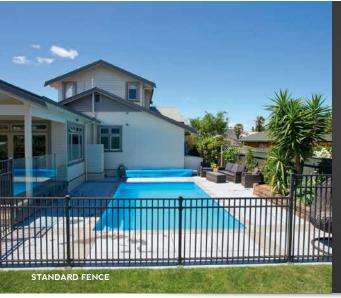

Contemporary fencing is very popular for pool fencing and complies with NZBC Clause F9 & 162C of the Building Act (pool safety legislation). Matching pool gates can be supplied with self-closing hinges and child resistant locks, to meet pool fencing regulations.

### STANDARD STRAIGHT FENCE

Available in a choice of 4 popular heights, with options for arrowheads or matching gates.