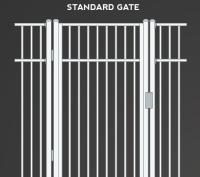

# CONTEMPORARY GATES

Standard gates manufactured to match the Contemporary fence range. Arrowhead gates custom made to order.

## GATE SPECIFICATIONS

STANDARD GATE HEIGHTS

CUSTOM HEIGHTS

1200mm or 1500mm

997mm

700mm-1800mm

\*For warranty terms & conditions see www.homeplus.co.nz

Available from: