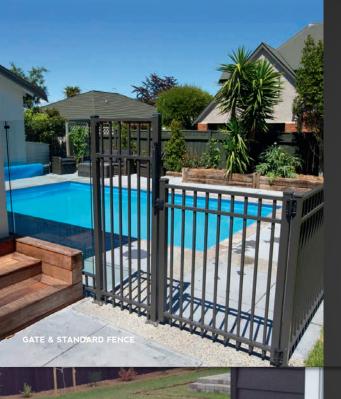

Contemporary fencing is very popular for pool fencing and complies with NZBC Clause F9 & 162C of the Building Act (pool safety legislation). Matching pool gates can be supplied with self-closing hinges and child resistant locks, to meet pool fencing regulations.

### POOL FENCING REGULATIONS

Complies with NZBC Clause F9 and 162C of the Building Act (pool safety legislation).

It is your responsibility as a Homeowner to ensure that your pool fencing layout complies with your local government body regulations. The regulations can be subject to individual local body interpretation. While Sanctuary Fencing complies with NZBC Clause F9 and 162C of the Building Act (pool safety legislation), the layout and installation must be approved by your local Council.