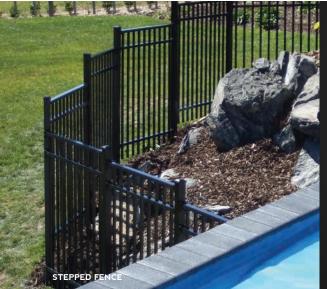

### STEPPED FENCE

Panels can be stepped to match slope. Higher panels may be needed to comply with pool fencing regulations.