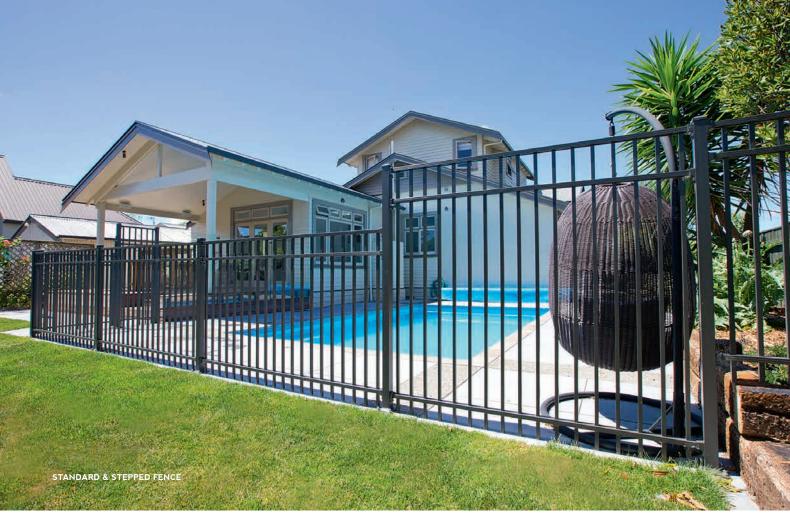

### STEPPED FENCE

Panels can be stepped to match slope. Higher panels may be needed to comply with pool fencing regulations.