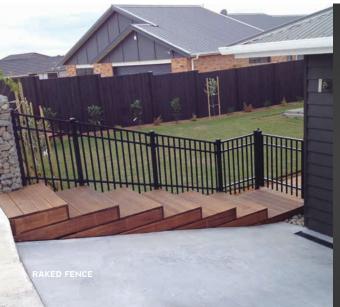

### RAKED FENCE

Only available in 1200mm high panels, 500mm rise over 2400mm width (maximum) = 12°adjustment (maximum)