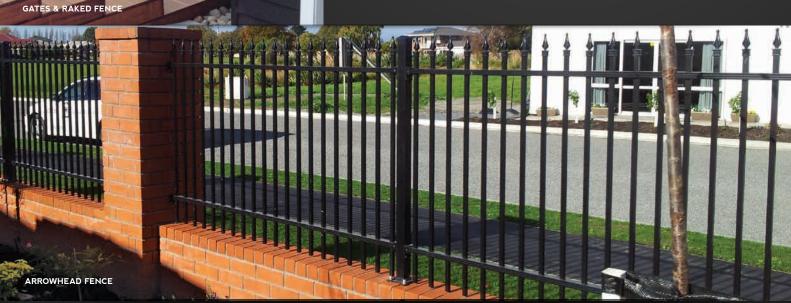

### STRONG AND SAFE POOL AND PERIMETER FENCING

Sanctuary Contemporary Fencing is ideal for enclosing your pool or property and can be finished off with matching gates. Manufactured from the highest quality aluminium for corrosion resistance and strength, Contemporary fencing is built for long term resilience.

Contemporary fencing is very popular for pool fencing and complies with NZBC Clause F9 & 162C of the Building Act (pool safety legislation). Matching pool gates can be supplied with self-closing hinges and child resistant locks, to meet pool fencing regulations.

Offered in four popular heights; 1200mm, 1350mm, 1500mm or 1800mm, Contemporary fencing panels are 2400mm wide and finished in standard satin black, or can be powder coated in a custom colour of your choice. Robust square balusters, an extra top rail and high quality cast aluminium components, makes this fencing strong and ready for years of work.